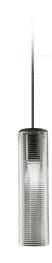

# CE ERE 🗵 🔅

black/steel diffuser

Multiple suspension lighting fixture for interiors, with direct and indirect light emission. Structure in pressed rough aluminium and pickled sheet metal in polyacrylic paint. Diffuser in blown glass with white, crystal, steel, amber, bronze, tobacco or green ribbing finish.

Pickled sheet metal closing disk in black or mat brass polyacrylic paint. 3,5m (137,8") long suspension and power cable in PVC with black fabric covering. Provided without power canopy, complete with polycarbonate hook.