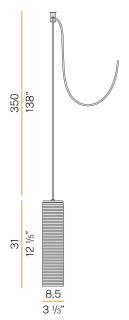

|
| PACKING DIMENSIONS (CM)  | 0,0 × 0,0 × 0,0                                                            |
|                          |                                                                            |

# CE ERE 🗵 🔅



black/steel diffuser





Multiple suspension lighting fixture for interiors, with direct and indirect light emission. Structure in pressed rough aluminium and pickled sheet metal in polyacrylic paint. Diffuser in blown glass with white, crystal, steel, amber, bronze, tobacco or green ribbing finish.

Pickled sheet metal closing disk in black or mat brass polyacrylic paint. 3,5m (137,8") long suspension and power cable in PVC with black fabric covering. Provided without power canopy, complete with polycarbonate hook.

### Technical drawing



## PANZERI

Clio

Accessories / canopy

M800

Polycarbonate hook for suspension.